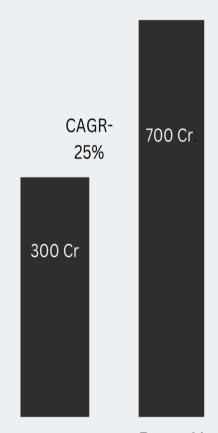

## MARKET SIZE Analysis

We have a significant observation on recent industry trends

The organic foods market in India has almost quadrupled in size in the last three years with the domestic market standing at around INR 300 crore and export market at around INR 700 crore. According to industry estimates, organic food market in India is projected to register growth at a CAGR of over 25 % during 2015-20.